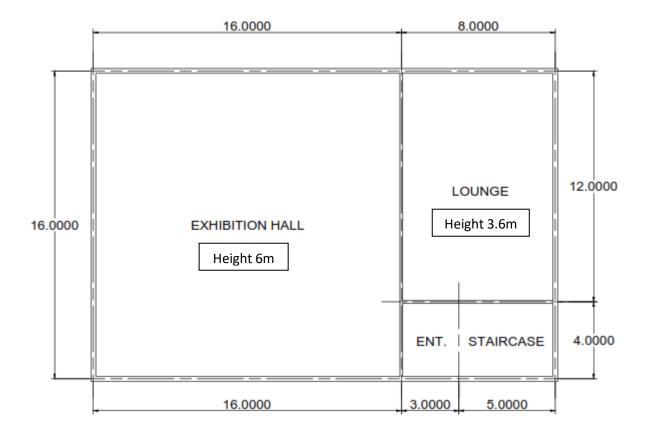

## **Assignment (10): Pre-Cast Concrete Construction Systems**

The following drawing indicates roughly plan view for a multi-purpose hall consists of a group of spaces that differentiate in functions, areas and heights. The designer intends to use <u>Pre-Cast Concrete structural systems</u>. You are required to:

- 1. Choose the suitable structural systems for these spaces.
- 2. Design the main elements of these systems. You should determine the parameters of all elements.
- 3. Draw to scale 1:50 a looking-up plan view and cross section.